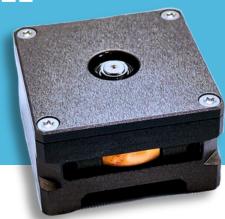

# arcsec Precision Aerospace Solutions

The Zyra Reaction Wheel is a compact, low microvibrations reaction wheel for CubeSats up to 12U. The wheel is equiped with custom drive electronics and internal speed control to offer high rotational speed accuracy and stability. The wheel is radiation shielded and is offered with its mounting on 3 different planes for flexible integration.

### Performance

- Momentum capacity: 27.5 mNms
- Torque: 1.5 mNm
- Dimensions: 40x40x24.5 mm
- Low microvibrations
- Integrated drive electronics
- Internal speed stability control for friction estimation and compensation
- G0.4 Balancing grade (Static and dynamic)
- Embedded electronics & control

# Interface

- RS485
- 5 12 V DC input
- No power return to bus
- Horizontal/vertical mounting available
- Mass: 165 g

- ✓ High accuracy
- √ High Robustness
- √ Easy interfacing