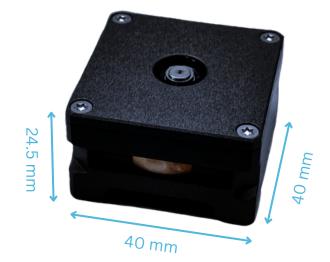

### Performance

- Momentum capacity: 27.5 mNms
- Torque: 1.5 mNm
- Dimensions: 40x40x24.5 mm
- Low microvibrations
- Integrated drive electronics
- Internal speed stability control for friction estimation and compensation
- G0.4 Balancing grade (Static and dynamic)
- Embedded electronics & control